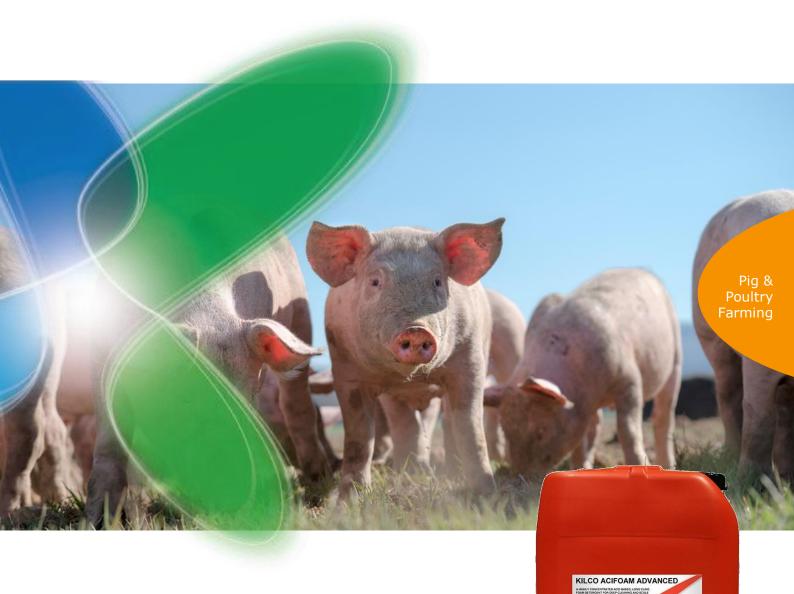

# **ACIFOAM ADVANCED**

A highly concentrated acid based, long cling foam detergent for deep cleaning and scale removal.

#### **ADVANTAGES**

- Highly concentrated, acidic detergent
- Advanced foam formulation gives enhanced cling to vertical and smooth surfaces
- To be use in cold and warm (up to 60°C) solutions
- For the cleaning of animal accommodation and associated equipment.
- For use in pig farms, poultry, sheep, cattle farms and hatcheries